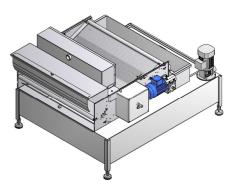

Conveyor Filter System BF1000 with tank\*

\*Tanks are made in different sizes

Dovozce pro ČR : FALCON CZECH s.r.o., www.udrzba.cz

| Power supply      | 3 x 400 VAC, 50 Hz                                                                                                     |
|-------------------|------------------------------------------------------------------------------------------------------------------------|
| Control voltage   | 24 VAC, 50 Hz                                                                                                          |
| Standard controls | 3-point contact for<br>automatic-0-manual<br>operation<br>Reset of gear motor<br>Indicator for paper<br>24 Volt outlet |
| Receptacle        | Included                                                                                                               |
| Inlet types       | Top inlet (standard)<br>Side inlet                                                                                     |
| Capacity          | 400 [l/min]*                                                                                                           |
| Capacity          | 250 [l/min]**                                                                                                          |