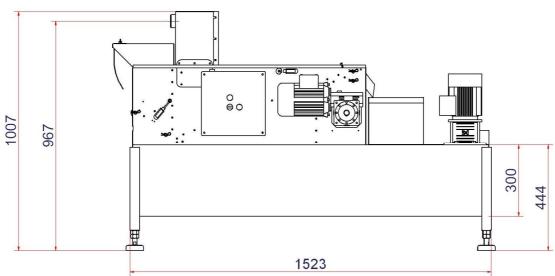

Conveyor Filter System BF1000 with tank\*

\*Tanks are made in different sizes

Dovozce pro ČR : FALCON CZECH s.r.o., www.udrzba.cz

| Power supply      | 3 x 400 VAC, 50 Hz                                                                                                     |
|-------------------|------------------------------------------------------------------------------------------------------------------------|
| Control voltage   | 24 VAC, 50 Hz                                                                                                          |
| Standard controls | 3-point contact for<br>automatic-0-manual<br>operation<br>Reset of gear motor<br>Indicator for paper<br>24 Volt outlet |
| Receptacle        | Included                                                                                                               |
| Inlet types       | Top inlet (standard)<br>Side inlet                                                                                     |
| Capacity          | 400 [l/min]*                                                                                                           |
| Capacity          | 250 [l/min]**                                                                                                          |