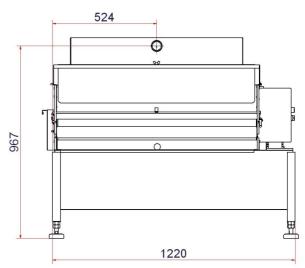

Conveyor Filter System BF1000 with tank\*

\*Tanks are made in different sizes

Dovozce pro ČR : FALCON CZECH s.r.o., www.udrzba.cz

| Power supply      | 3 x 400 VAC, 50 Hz                                                                                                     |
|-------------------|------------------------------------------------------------------------------------------------------------------------|
| Control voltage   | 24 VAC, 50 Hz                                                                                                          |
| Standard controls | 3-point contact for<br>automatic-0-manual<br>operation<br>Reset of gear motor<br>Indicator for paper<br>24 Volt outlet |
| Receptacle        | Included                                                                                                               |
| Inlet types       | Top inlet (standard)<br>Side inlet                                                                                     |
| Capacity          | 400 [l/min]*                                                                                                           |
| Capacity          | 250 [l/min]**                                                                                                          |